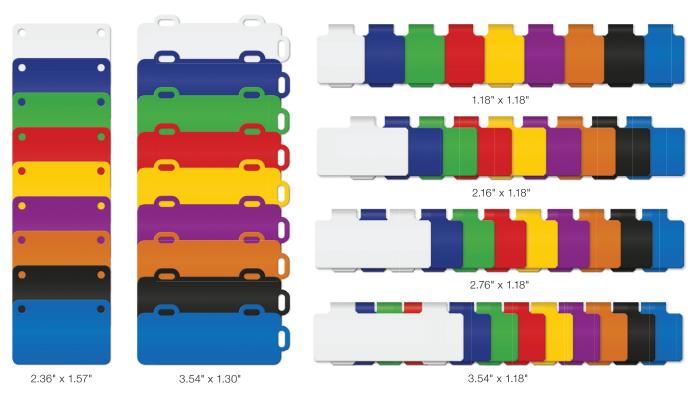

## TRAY TAGS

When trays are flying between departments, Key Surgical plastic tray tags help to keep everyone up to speed. These durable tags attach securely to mesh trays for quick and easy color-coded identification and also provide a flat surface to affix barcodes. They're available in nine colors and six sizes. Crystal clear communication has never been this colorful.

## ------ AVAILABLE IN 9 COLORS -------

White, Blue, Green, Red, Yellow, Purple, Orange, Black, or Light Blue For associated product numbers, please visit keysurgical.com.